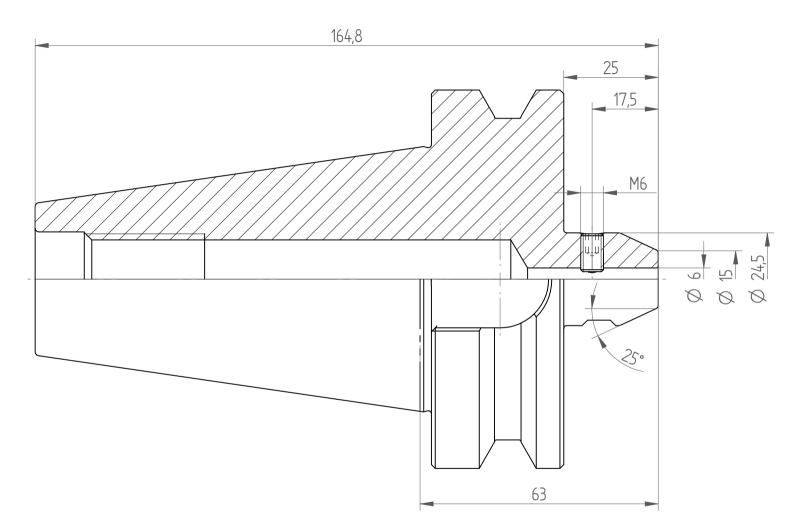

REGO-FIX AG Obermattweg 60 4456 Tenniken / Switzerland

Phone +41 61 976 14 66 Fax +41 61 976 14 14 www.rego-fix.com This is a non-controlled copy. All information given herein is subject to change without notice

The information given herein has been carefully checked and is believed to be correct. REGO-FIX, however, assumes no responsibility or liability for any errors, inaccuracies or omissions that may appear in this drawing

This document is subject to copyright laws. No part of this document may be reproduced or transmitted in any form or any means, electronic or mechanic, for any purpose, without the express written permission of REGO-FIX 
 Type :
 BT50\_WD6x063

 Part No. :
 215030630

 Date :
 13.01.2015

 Scale :
 1.1